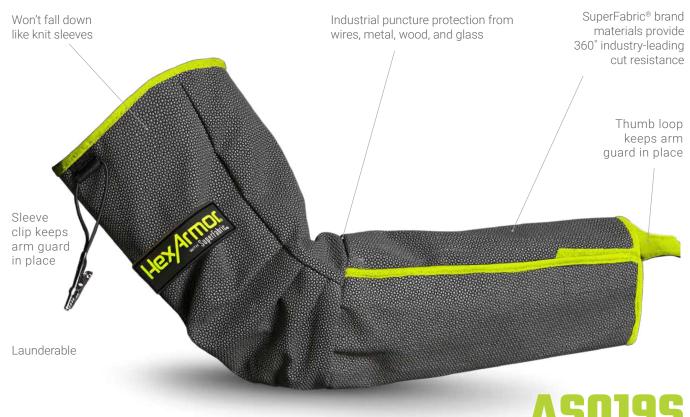

### **FEATURES:**

No more snags, punctures, abrasions, or cuts to your arms and torso. HexArmor<sup>®</sup> industrial aprons and body protection outperform, outlast, and fit better than the competition. HexArmor<sup>®</sup> is an exclusive licensee of SuperFabric<sup>®</sup> brand material. HexArmor<sup>®</sup> body protection with SuperFabric<sup>®</sup>\* technology provides industry-leading cut resistance, giving you the protection you need most, where you need it.