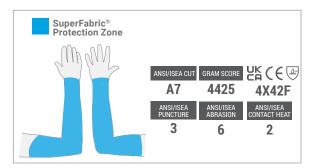

#### **PROTECTION ZONES:**

#### Call 1-877-MY ARMOR or visit hexarmor.com

HexArmor® products are cut and puncture resistant, NOT CUT AND PUNCTURE PROOF. Do not use with moving or serrated blades or tools. User shall be exclusively responsible to assess the suitability of the product as specified for any individual application or use. Protection zones are to be used as a general guide. Actual product protection zones may differ. Product features, design, protection zones subject to change. Protected by patents and patents pending